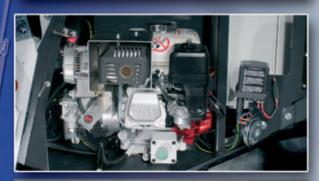

## Long horizontal outreach with strong articulating boom

- ensures safe access with "up and over" capability.

Petrol or diesel power pack as an option

– power for lift also without mains.

Driving system is standard – easy to move around on site.