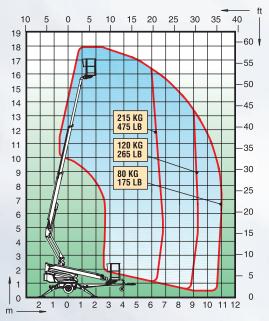

## **Technical specification**

| Max. working height     | 18.0 m   | 59'         |
|-------------------------|----------|-------------|
| Max. platform height    | 16.0 m   | 52'5"       |
| Max. outreach           | 10.9 m   | 35'10"      |
| Support width           | 3.8 m    | 12'6"       |
| Lifting capacity        | 215 kg   | 475 lb      |
| Basket size             | 0.7x1.3m | 2'4" x 4'3" |
| Boom rotation           | cont.    | cont.       |
| Basket rotation         | 90°      | 90°         |
| Boom control            | proport. | proport.    |
| Transport length        | 6.57 m   | 21'7"       |
| Transport width         | 1.80 m   | 5'11"       |
| Transport height        | 2.29 m   | 7'6"        |
| Weight                  | 2100 kg  | 4630 lb     |
| Driving system          | std      | std         |
| AC-socket in the basket | std      | std         |
| Electro motor           | std      | std         |
| Petrol power pack       | opt.     | opt.        |
| Diesel power pack       | opt.     | opt.        |
| Gradeability            | 25%      | 25%         |
|                         |          |             |

The specification is subject to change without notice.

XT-series DINOs are strong and versatile trailer-mounted platforms.

Articulating boom with telescopic top section and proportional steering, ensure stable access to the most demanding work position, even over obstacles and in confined areas.