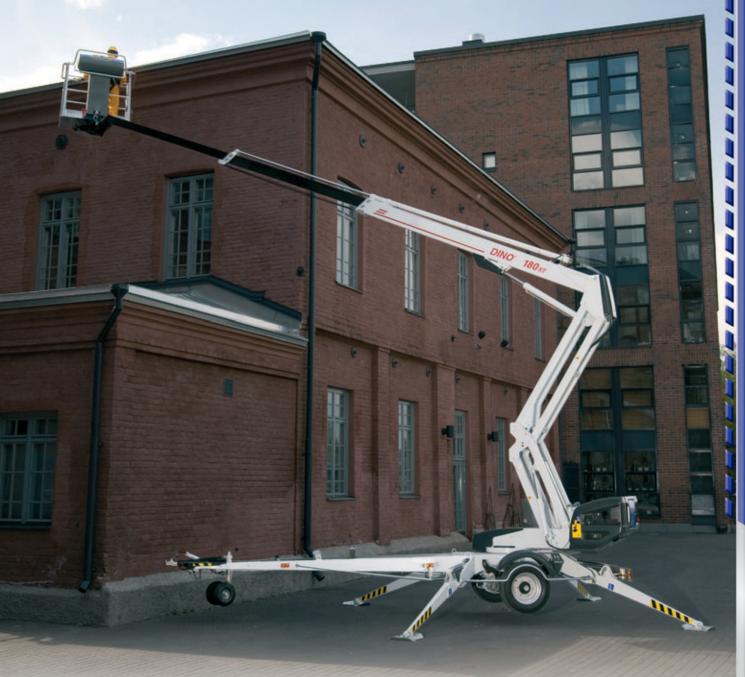

## **DINO**<sup>®</sup> 180 XT

DINO LIFT®

Get Lifted<sup>™</sup>

## Long horizontal outreach with strong articulating boom

- ensures safe access with "up and over" capability.

Petrol or diesel power pack as an option

– power for lift also without mains.

Driving system is standard – easy to move around on site.

The specification is subject to change without notice.

XT-series DINOs are strong and versatile trailer-mounted platforms.

Articulating boom with telescopic top section and proportional steering, ensure stable access to the most demanding work position, even over obstacles and in confined areas.

Thanks to the articulated boom the basket can be moved 2,5 metres vertically.

Dinolift Oy • Raikkolantie 145 FI-32210 Loimaa • Finland

Tel +358-2-76 25 900 Fax +358-2-76 27 160 Internet www.dinolift.com