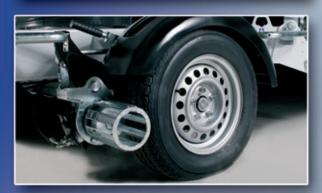

## Long horizontal outreach with strong articulating boom

- ensures safe access with "up and over" capability.

Petrol or diesel power pack as an option

– power for lift also without mains.

Driving system is standard – easy to move around on site.